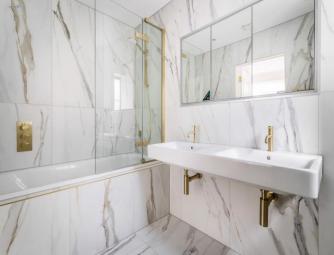

**En-suite** 9' 3" x 3' 0" (2.82m x 0.91m) Porcelain tiled walls and floor, wall mounted sink with brass mixer taps, recessed lit mirror cupboard, low level WC,

shower with hand held shower attachment, heated towel rail, all bathroom fittings are gold/brass, underfloor heating.

## Bedroom 2

Rear aspect, underfloor heating, luxury herringbone vinyl flooring.

**Shower Room** 6' 3" x 5' 2" (1.90m x 1.57m)

Porcelain tiled walls and floor, wall mounted sink with a mixer tap, recessed lit mirror cupboard, low level WC, walk in shower with wall mounted attachment and rainwater showerhead, heated towel rail, all bathroom fittings are gold/brass, underfloor heating.