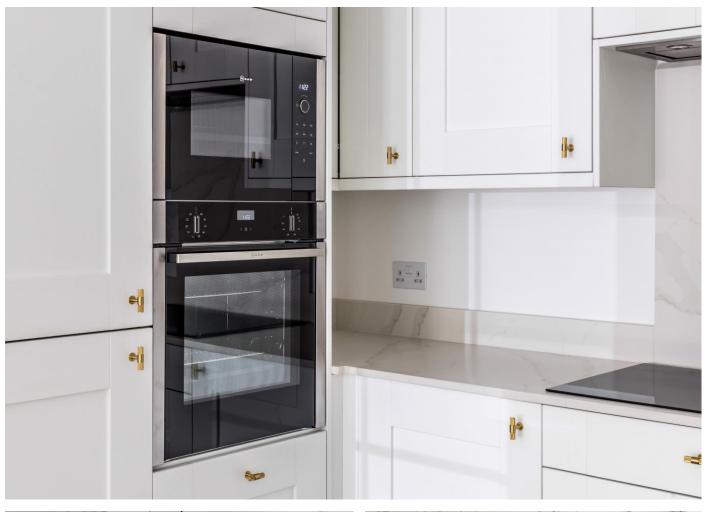

## Kitchen 10' 8" x 6' 3" (3.25m x 1.90m)

Integrated electric oven and microwave oven, washer/dryer, dishwasher and fridge/freezer. All appliances are NEFF. Induction hob with extractor fan, hot water tap, calcutta storm quartz worktop, high and low level storage, underfloor heating, luxury herringbone vinyl flooring.