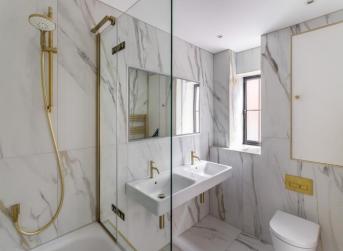

**En-suite** 9' 3" x 3' 0" (2.82m x 0.91m) Porcelain tiled walls and floor, wall mounted sink with brass mixer taps, recessed lit mirror cupboard, low level WC,

shower with hand held shower attachment, heated towel rail, all bathroom fittings are gold/brass, underfloor heating.

## Bedroom 2

Rear aspect, underfloor heating, luxury herringbone vinyl flooring.

**Shower Room** 6' 3" x 5' 2" (1.90m x 1.57m)

Porcelain tiled walls and floor, wall mounted sink with a mixer tap, recessed lit mirror cupboard, low level WC, walk in shower with wall mounted attachment and rainwater showerhead, heated towel rail, all bathroom fittings are gold/brass, underfloor heating.