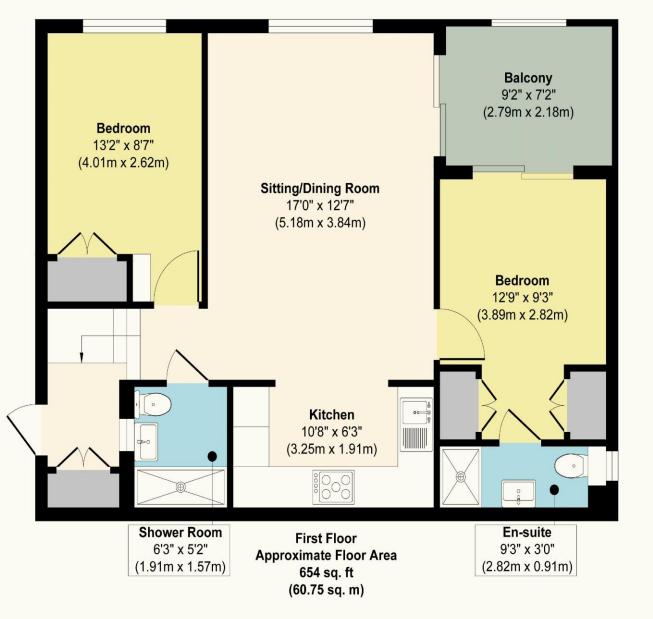

## Kitchen 10' 8" x 6' 3" (3.25m x 1.90m)

Integrated electric oven and microwave oven, washer/dryer, dishwasher and fridge/freezer. All appliances are NEFF. Induction hob with extractor fan, hot water tap, calcutta storm quartz worktop, high and low level storage, underfloor heating, luxury herringbone vinyl flooring.

**Sitting / Dining Room** *17' 0" x 12' 7" (5.18m x 3.83m)* Rear aspect, underfloor heating, luxury herringbone vinyl flooring.

**Bedroom 1** *12' 9" x 9' 3" (3.88m x 2.82m)* Rear aspect, french doors leading on private terrace, underfloor heating, luxury herringbone vinyl flooring.

**En-suite** 9' 3" x 3' 0" (2.82m x 0.91m) Porcelain tiled walls and floor, wall mounted sink with brass mixer taps, recessed lit mirror cupboard, low level WC,

shower with hand held shower attachment, heated towel rail, all bathroom fittings are gold/brass, underfloor heating.

## Bedroom 2

Rear aspect, underfloor heating, luxury herringbone vinyl flooring.

**Shower Room** 6' 3" x 5' 2" (1.90m x 1.57m)

Porcelain tiled walls and floor, wall mounted sink with a mixer tap, recessed lit mirror cupboard, low level WC, walk in shower with wall mounted attachment and rainwater showerhead, heated towel rail, all bathroom fittings are gold/brass, underfloor heating.

**Balcony** 9' 2" x 7' 2" (2.79m x 2.18m) Rear aspect, with french doors from sitting/dining room and bedroom one.

## Flat 5 : Field View, SM2

Approx. Gross Internal Floor Area 654 sq. ft / 60.75 sq. m

Illustration for identification purposes only, measurements are approximate, not to scale.

These details are for guidance only and complete accuracy cannot be guaranteed. If there is at any point, which is of particular importance, verification should be obtained. They do not constitute a contract or part of a contract. All measurements are approximate. No guarantee can be given with regard to planning permissions or fitness for purpose. No apparatus, equipment, fixture or fitting has been tested. Items shown in photographs are NOT necessarily included. Interested Parties are advised to check availability and make an appointment to view before travelling to see a property.