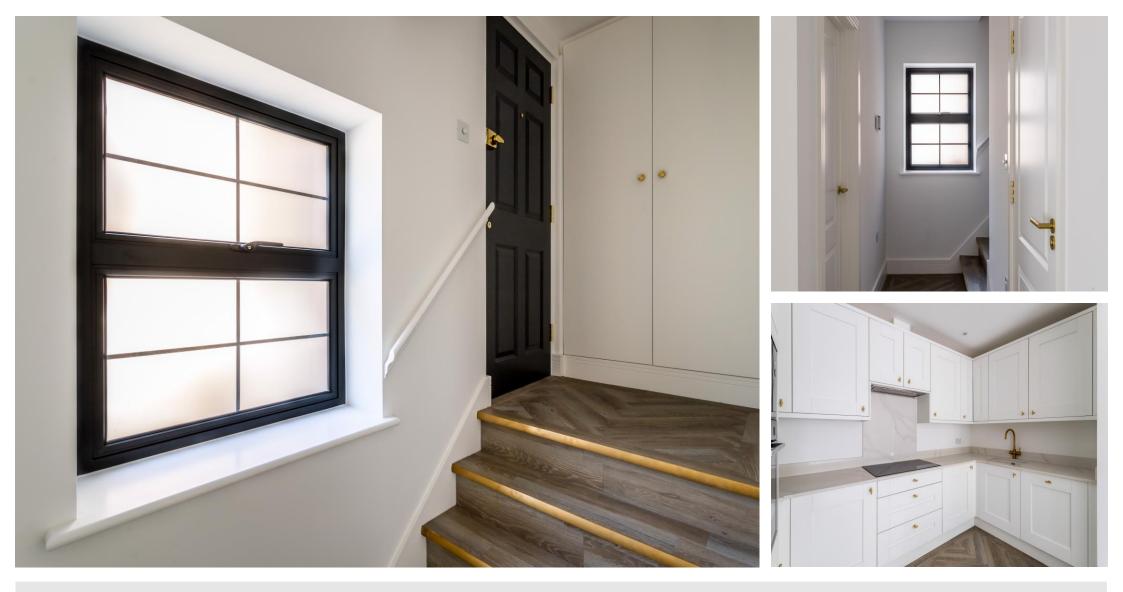

## Kitchen 10' 8" x 6' 3" (3.25m x 1.90m)

Integrated electric oven and microwave oven, washer/dryer, dishwasher and fridge/freezer. All appliances are NEFF. Induction hob with extractor fan, hot water tap, calcutta storm quartz worktop, high and low level storage, underfloor heating, luxury herringbone vinyl flooring.